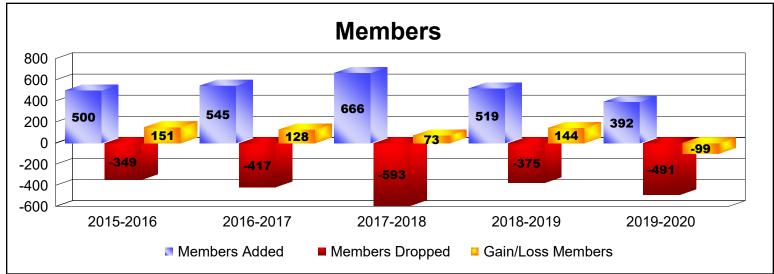

District 317 B

As of June 2020 Cumulative

| Year      | New<br>Clubs | Dropped<br>Clubs | Gain/<br>Loss<br>Clubs | New<br>Members | Charter<br>Members | Reinstate<br>Members | Transfer<br>Members | Total<br>Member<br>Added | Total<br>Members<br>Dropped | Gain/<br>Loss<br>Members |
|-----------|--------------|------------------|------------------------|----------------|--------------------|----------------------|---------------------|--------------------------|-----------------------------|--------------------------|
| 2015-2016 | 4            | -3               | 1                      | 323            | 159                | 13                   | 5                   | 500                      | -349                        | 151                      |
| 2016-2017 | 4            | -3               | 1                      | 381            | 102                | 52                   | 10                  | 545                      | -417                        | 128                      |
| 2017-2018 | 3            | -6               | -3                     | 451            | 92                 | 120                  | 3                   | 666                      | -593                        | 73                       |
| 2018-2019 | 5            | 0                | 5                      | 350            | 151                | 17                   | 1                   | 519                      | -375                        | 144                      |
| 2019-2020 | 4            | -5               | -1                     | 265            | 114                | 7                    | 6                   | 392                      | -491                        | -99                      |
| Average   | 4            | -3               | 1                      | 354            | 124                | 42                   | 5                   | 524                      | -445                        | 79                       |