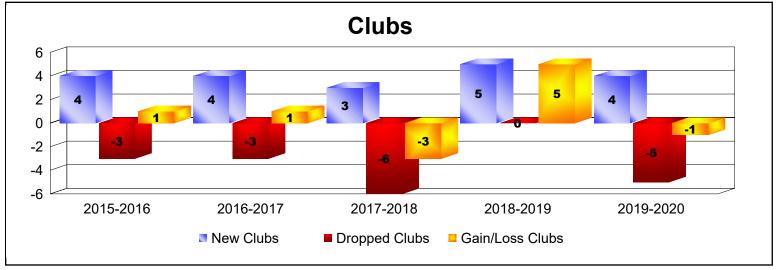

District 317 B

As of June 2020 Cumulative

| Year      | New<br>Clubs | Dropped<br>Clubs | Gain/<br>Loss<br>Clubs | New<br>Members | Charter<br>Members | Reinstate<br>Members | Transfer<br>Members | Total<br>Member<br>Added | Total<br>Members<br>Dropped | Gain/<br>Loss<br>Members |
|-----------|--------------|------------------|------------------------|----------------|--------------------|----------------------|---------------------|--------------------------|-----------------------------|--------------------------|
| 2015-2016 | 4            | -3               | 1                      | 323            | 159                | 13                   | 5                   | 500                      | -349                        | 151                      |
| 2016-2017 | 4            | -3               | 1                      | 381            | 102                | 52                   | 10                  | 545                      | -417                        | 128                      |
| 2017-2018 | 3            | -6               | -3                     | 451            | 92                 | 120                  | 3                   | 666                      | -593                        | 73                       |
| 2018-2019 | 5            | 0                | 5                      | 350            | 151                | 17                   | 1                   | 519                      | -375                        | 144                      |
| 2019-2020 | 4            | -5               | -1                     | 265            | 114                | 7                    | 6                   | 392                      | -491                        | -99                      |
| Average   | 4            | -3               | 1                      | 354            | 124                | 42                   | 5                   | 524                      | -445                        | 79                       |